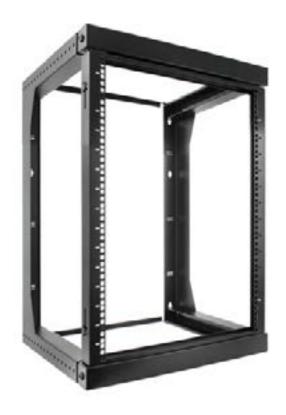

## **DESCRIPTION**

16U Open Wall Mount - Swing Out and Adjustable

## **FEATURES**

- Steel frame open wall mount with M6 screws and cage nuts.
- Featuring adjustable depth from 18" to 30"
- Comes unassembled

## 16U OPEN WALL MOUNT - SWING OUT

SKU: 047-WSM-1626

| Height | Width  | Adjustable<br>Depth | Mounting<br>Width      | Color | Weight  | Capacity<br>(Open) | Capacity<br>(Closed) |
|--------|--------|---------------------|------------------------|-------|---------|--------------------|----------------------|
| 33.9"  | 21.65" | 18"- 30"            | 19" Rack-<br>mountable | Black | 31.9 LB | 44 LB              | 65 LB                |