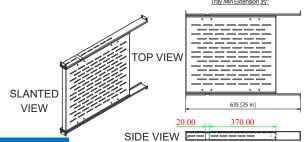

#### **FEATURES**

- Fits most standard 19" Racks and Wall Mounts, 4-point mounting
- Made from 1.5mm EG Steel
- Comes with 8 sets of M6 Washers/Screws/ Cage Nuts
- Loading Capacity 50lbs
- Folded depth: 19.7"
- Extended depth: 19.7" to 36"
- Suitable for network electronics/components
  & keyboards

# SKU: 047-WSS-3551

Ct - - | Th: - | - - - /-----

Capacity(lb)

| Steel Thickness (mm) | 1.5     |
|----------------------|---------|
| Height (in)          | 1.75    |
| Width (in)           | 19      |
| Depth                |         |
| Folded(in)           | 19.7    |
| Extended(in)         | 19.7-36 |
| Weight (lb)          | 12      |
| Color                | Black   |