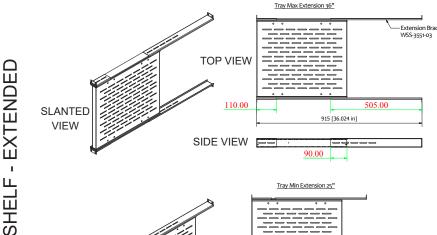

#### **FEATURES**

- Fits most standard 19" Racks and Wall Mounts, 4-point mounting
- Made from 1.5mm EG Steel
- Comes with 8 sets of M6 Washers/Screws/ Cage Nuts
- Loading Capacity 50lbs
- Folded depth: 19.7"
- Extended depth: 19.7" to 36"
- Suitable for network electronics/components
  & keyboards

# SKU: 047-WSS-3551

Ct - - | Th: - | - - - /-----

Capacity(lb)

| Steel Thickness (mm) | 1.5     |
|----------------------|---------|
| Height (in)          | 1.75    |
| Width (in)           | 19      |
| Depth                |         |
| Folded(in)           | 19.7    |
| Extended(in)         | 19.7-36 |
| Weight (lb)          | 12      |
| Color                | Black   |