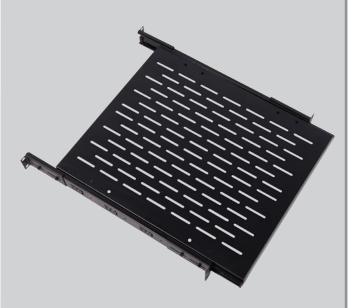

## **DESCRIPTION**

1U Vented Sliding Shelf, 19", Black

#### **FEATURES**

- Fits most standard 19" Racks and Wall Mounts, 4-point mounting
- Made from 1.5mm EG Steel
- Comes with 8 sets of M6 Washers/Screws/ Cage Nuts
- Loading Capacity 50lbs
- Folded depth: 19.7"
- Extended depth: 19.7" to 36"
- Suitable for network electronics/components
  & keyboards