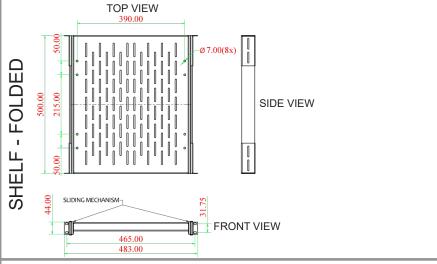

#### **FEATURES**

- Fits most standard 19" Racks and Wall Mounts, 4-point mounting
- Made from 1.5mm EG Steel
- Comes with 8 sets of M6 Washers/Screws/ Cage Nuts
- Loading Capacity 50lbs
- Folded depth: 19.7"
- Extended depth: 19.7" to 36"
- Suitable for network electronics/components
  & keyboards

# SKU: 047-WSS-3551

Ct - - | Th: - | - - - /-----

Capacity(lb)

| Steel Thickness (mm) | 1.5     |
|----------------------|---------|
| Height (in)          | 1.75    |
| Width (in)           | 19      |
| Depth                |         |
| Folded(in)           | 19.7    |
| Extended(in)         | 19.7-36 |
| Weight (lb)          | 12      |
| Color                | Black   |