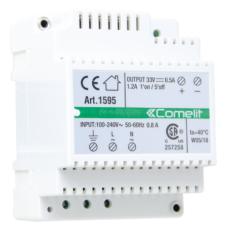

## 100-240VAC / 33VDC POWER SUPPLY UNIT

Power supply unit with input of 100÷240VAC/50÷60Hz, 33VDC output with 500mA continuous and 1.2A inrush current for video door entry panel. Equipped with internal protection against overcurrent and short circuits. Dimensions: 71.7x90x62 mm (4 DIN modules).

### **1595**

| 100-240VAC / 33VDC POWER SUPPLY UNIT |                |  |
|--------------------------------------|----------------|--|
|                                      | MAIN FEATURES  |  |
| Supply voltage                       | 100÷240        |  |
| Output supply voltage                | 33VDC          |  |
| Max. current delivered (A)           | 0.5            |  |
| Maximum inrush current (A)           | 1.2            |  |
| Input connector                      | Terminal block |  |
| Applicable to DIN rail               | Yes            |  |
| Number of DIN modules (n°)           | 4              |  |