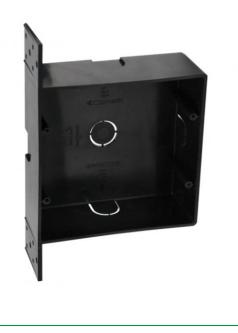

## FLUSH-MOUNTED BOX PLANUX SMART ICONA MONITORS. USA MARKET

FLUSH-MOUNTED BOXE FOR PLANUX AND SMART MONITOR, SUITABLE FOR FIXING TO BEAMS OR SUPPORTS BEFORE MASONRY OR PLASTERING WORK. DIMENSIONS: 190X126X50.

## FLUSH-MOUNTED BOX PLANUX SMART ICONA MONITORS. USA MARKET

| Height (inch) (in) | 7.48 |
|--------------------|------|
| Width (inch) (in)  | 4.96 |
| Depth (inch) (in)  | 1.97 |

|                                | COMPATIBILITY |
|--------------------------------|---------------|
| Simplebus 2 audio/video system | Yes           |
| Vip system                     | Yes           |
| lpower system                  | Yes           |