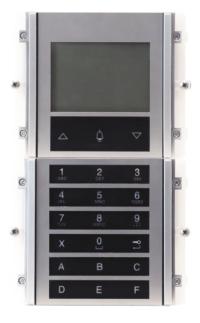

# 2-WIRE AND VIP CALL MODULE. IKALL METAL

Digital call module with 128x64 dot graphic LCD display and keypad with 21 buttons backlit with blue LEDs. Also functions as an electronic key code. Two search buttons are used to scroll though the names; alternatively, the first letter of the required name can be entered. Once the desired username is displayed, simply press the call button. The call can also be made by directly entering the user code. It can also be used to customise an initial welcome message and can operate with a dual user interface language. It can be used in conjunction with Simplekey electronic keys for automatic updating of names in the directory. For the SBC system (factory setting), the electronic name directory saves up to 3500 user names and 6000 lock-release passwords. Users and settings are simple to program using PC software art. 1249B (included, with USB connection cable) via a USB or RS485 port, or locally on the digital module itself. Includes the CD-ROM loaded with serial download SW art. 1249B for installation to PC and the USB connection cable. Dimensions: 112x180x40