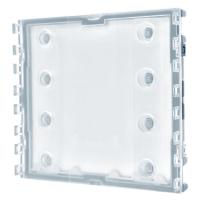

# **ULTRA MODULE FOR UT9211, UT9212 BUTTONS**

Call button module for Ultra entrance panel, compatible with all systems. With facility for 8 call buttons in professional-grade plastic given an anti-yellowing and anti-dulling treatment or in aluminium. For completion with 4 single buttons art. UT9211, UT9211M, UT9211FM (4 calls), 4 double buttons art. UT9212, UT9212M, UT9212FM (8 calls) or with caps art. UT9221, UT9221M, UT9222, UT9222M, UT9223M. Automatic nameplate backlight switch-off during daytime hours via the twilight sensor for the paired audio or audio/video module. White nameplate lighting. Dimensions (L x H x D):  $100 \times 90 \times 35$  mm.

## **AWARDS**

| ULTRA MODULE FOR UT9211, UT9212 BUTTONS |                                 |
|-----------------------------------------|---------------------------------|
|                                         | GENERAL DATA                    |
| Туре                                    | Modular                         |
| Height (inch) (in)                      | 3.54                            |
| Width (inch) (in)                       | 3.94                            |
| Depth (inch) (in)                       | 1.38                            |
| Product color                           | Transparent                     |
| Flush-mounted                           | Yes, with a dedicated accessory |
| Wall-mounted                            | Yes, with a dedicated accessory |

| HARDWARE FEATURES           |              |
|-----------------------------|--------------|
| Call type                   | Push-buttons |
| Type of buttons             | Mechanical   |
| Number of push-buttons (n°) | 8            |
| Backlight color             | White, Off   |