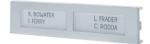

## **DOUBLE METAL ULTRA BUTTON**

Metal version of the double button for Ultra entrance panel. Made with aluminium trim to increase resistance to impact and polymethyl methacrylate treated to increase resistance to UV rays while preventing yellowing and dulling. Double nameplate (blank and with a divider symbol) included. Easy nameplate replacement.