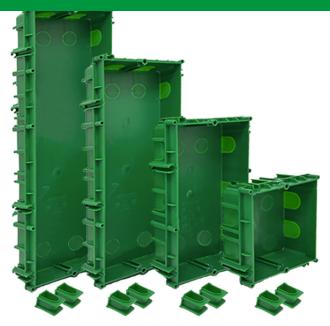

## FLUSH-MOUNTED BOX, 3 MODULES, FOR ENTRANCE PANELS

Flush-mounted box for 3-module external entrance panels. Can also be installed in plasterboard walls (using optional accessories). Dimensions (L  $\times$  H  $\times$  D): 123.5 $\times$ 302.5 $\times$ 50 mm.