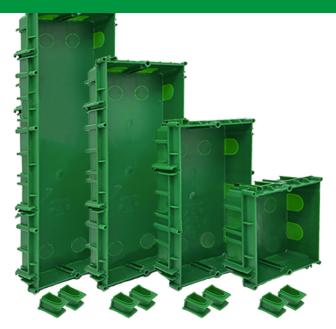

## FLUSH-MOUNTED BOX, 4 MODULES, FOR ENTRANCE PANELS

Flush-mounted box for 4-module external entrance panels. Can also be installed in plasterboard walls (using optional accessories). Dimensions (L  $\times$  H  $\times$  D): 123.5 $\times$ 392.5 $\times$ 50 mm.

# FLUSH-MOUNTED BOX, 4 MODULES, FOR ENTRANCE PANELS Height (inch) (in) 15.45 Width (inch) (in) 4.86 Depth (inch) (in) 1.97

|                             | GENERAL DATA |
|-----------------------------|--------------|
| Type of finishing materials | Plastic      |
| Product color               | Green        |