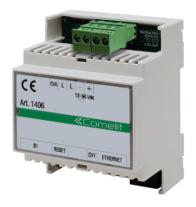

## SB2 MULTI-USER CALL FORWARDING MODULE

Multi-user call forwarding module for Simplebus 2 system, for video entry phone call transmission on smartphones/tablets which have the SimpleApp installed on them; external unit self activation; is also possible, in addition to the sending of lock-release commands. The module needs an internet connection with suitable bandwidth to work properly. The module supports up to 50 apartments and 15 enabled users for each apartment. For systems with more than 50 apartments, several modules can be installed. Call receipt on SimpleApp is only enabled if a door-entry phone or door entry monitor is installed inside the apartment. The module has 1 Ethernet port for internet connection; it has a 12-56 VDC power supply input and L-L terminals for interfacing with the Simplebus 2 system. Dimensions 70x90x62 mm (4 DIN modules).

## 1406

| SB2 MULTI-USER CALL FORWARDING MODULE |               |  |
|---------------------------------------|---------------|--|
|                                       | MAIN FEATURES |  |
| Height (inch) (in)                    | 2.32          |  |
| Width (inch) (in)                     | 2.76          |  |
| Depth (inch) (in)                     | 3.54          |  |
| Operating temperature (°F)            | 41 ÷ 122      |  |
| Operating humidity (RH max) (%)       | 25 ÷ 95       |  |
| IP protection rating                  | IP20          |  |
| DIN rail mounted                      | Yes           |  |
| DIN modules (no.) (n°)                | 4             |  |