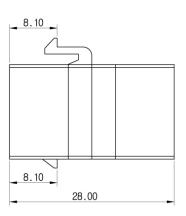

# Part# 245-KJC/FF/180

| Specifications           |                  |
|--------------------------|------------------|
| Electrical               |                  |
| Operating Voltage Rating | 40 V max.        |
| Current Rating           | 0.5 A            |
| Insulation Resistance    | 100 mΩ           |
| Plug Contact Resistance  | 30 mΩ            |
| Mechanical               |                  |
| Max. Inse rtion Forse    | 44 N             |
| Min. Unplug Strength     | 10 N             |
| Operating Life           | 5000 cycles      |
| Environmental            |                  |
| Storage Temperature      | -20° C to +65° C |
| Operating Temperature    | -20° C to +85° C |