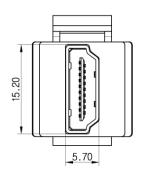

# Part# 245-KJC/FF/180

| Specifications           |                  |
|--------------------------|------------------|
| Electrical               |                  |
| Operating Voltage Rating | 40 V max.        |
| Current Rating           | 0.5 A            |
| Insulation Resistance    | 100 mΩ           |
| Plug Contact Resistance  | 30 mΩ            |
| Mechanical               |                  |
| Max. Inse rtion Forse    | 44 N             |
| Min. Unplug Strength     | 10 N             |
| Operating Life           | 5000 cycles      |
| Environmental            |                  |
| Storage Temperature      | -20° C to +65° C |
| Operating Temperature    | -20° C to +85° C |