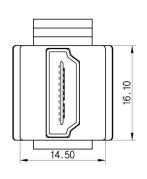

# Part# 245-KJC/FF/180

| Specifications           |                  |
|--------------------------|------------------|
| Electrical               |                  |
| Operating Voltage Rating | 40 V max.        |
| Current Rating           | 0.5 A            |
| Insulation Resistance    | 100 mΩ           |
| Plug Contact Resistance  | 30 mΩ            |
| Mechanical               |                  |
| Max. Inse rtion Forse    | 44 N             |
| Min. Unplug Strength     | 10 N             |
| Operating Life           | 5000 cycles      |
| Environmental            |                  |
| Storage Temperature      | -20° C to +65° C |
| Operating Temperature    | -20° C to +85° C |