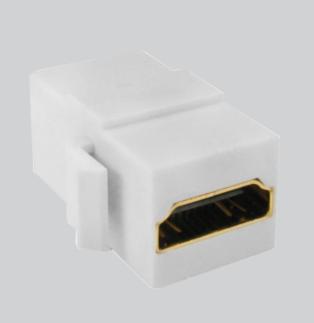

### **DESCRIPTION**

**HDMI Keystone Coupler F/F, Snap-in** 

# **HDMI** Keystone Coupler F/F (Female to Female)