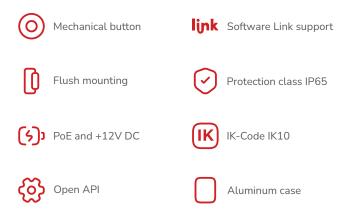

### **Specifications**

Panel type

Induvidial

Protection class IK-Code Working temperature

Power consumption Power supply

Body Colors

Dimensions for installation Size of the pane Installation IP65 IK10

-40 — +65 °C

6,5 W, in standby — 3,6 W PoE, +12 V DC

Aluminum Green / Red / Silver

85 × 180 × 45 mm 95 x 190 x 27 mm Flush mount

### **Functional capabilities**

Interface

Shortcut buttons

Number of call melodies Authentication

Optional

Multi-language graphical and WEB interface

1 piezoelectric call button

4 polyphonic melodies WEB – interface

SIP P2P Open API Connection of the additional SH-12 module and its support

Wiegand input: from 6 to 128 bits inclusive

Wiegand output for card, key fob, UKEY, QR, Face,

Digital code, and all other types of identifiers: from 26 to 128 bits inclusive.