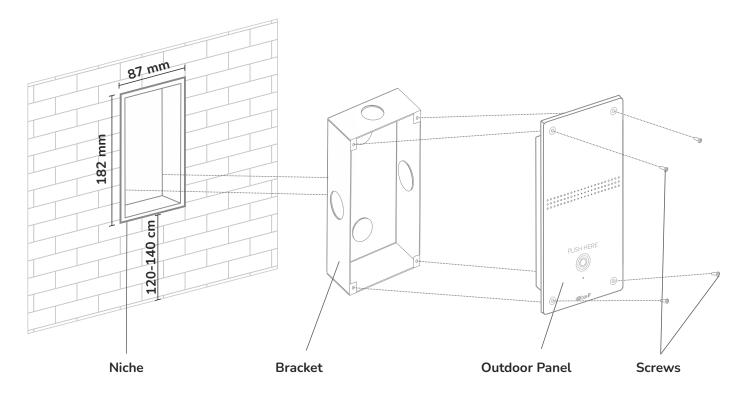

## Appearance and mechanical mounting

6,5 W, in standby — 3,6 W PoE, +12 V DC

Aluminum Green / Red / Silver

85 × 180 × 45 mm 95 x 190 x 27 mm Flush mount