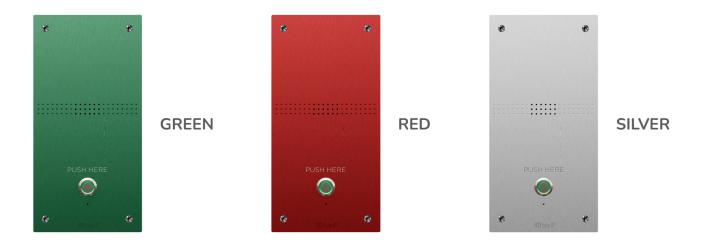

#### **Color variations**

6,5 W, in standby — 3,6 W PoE, +12 V DC

Aluminum Green / Red / Silver

85 × 180 × 45 mm 95 x 190 x 27 mm Flush mount