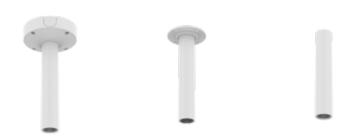

## SBP-300CMP

**Ceiling Mount** 

**Key Features** 

• Weight: 560g (1.23lb) • Material : Aluminum • Color : White

• Mount screw size: M6

## SBP-300CMP

Ceiling Mount

## **Specifications**

| Mechanical                  |                                                                                                                                 |
|-----------------------------|---------------------------------------------------------------------------------------------------------------------------------|
| Color                       | White                                                                                                                           |
| Material                    | Aluminum                                                                                                                        |
| RAL code                    | RAL9003                                                                                                                         |
| Product dimensions / weight | ø54x300mm(ø2.13x11.81"), 560g(1.23lb)                                                                                           |
| Mount Screw size            | M6                                                                                                                              |
| Supported products          | - Base: SBP-140CMB, SBP-180CMB - Pipe extension: SBP-C15P, SBP-150CMP/300CMP/900CMP  * Extension should be done with SBP-180CMB |