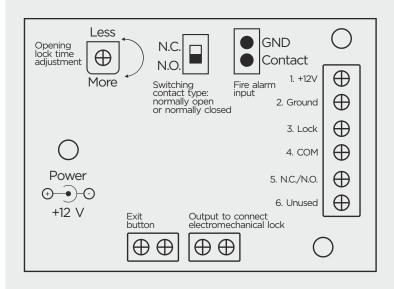

## **Additional features**

You can connect the exit button, electromechanical or electromagnetic lock to this device.

Also there is a Fire input to trigger relay in case of fire.